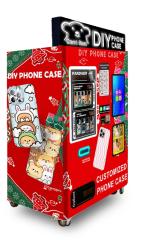

# \$ 03/Customization

## Customized display

Style 01 Style 03 Style 02

#### Mobile phone case printing display