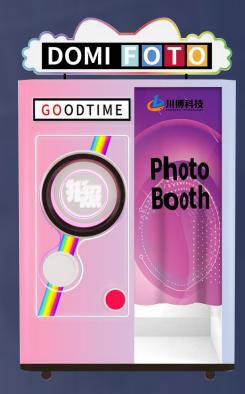

### **Self Service Photo Booth**

\* New retail economy, unlimited business opportunities.

This product is an intelligent unmanned self-service photo taking device.
The device provides a fully automatic unmanned self-service photo taking/ID photo solution. It is like a magical magic box. With just a light press, you can take a perfect ID photo without manual labor.
Whether you are applying for a passport or taking various exams, with it, you can easily have a satisfactory ID photo. The self-service unmanned ID camera becomes your moneymaking tool!

#### **Self Service Photo Booth**

It is mainly based on AI beauty intelligent shooting system, an intelligent all-in-one machine integrating high-definition and beauty, combined with the professional operation system guidance of the whole life cycle to enter the market, big head stickers, ID photos, light portraits.