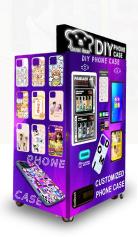

#### **Self-Service Mobile Phone Case Printing Vending Machine**

\* New retail economy, unlimited business opportunities.

This product is an intelligent unmanned selfservice machine.

The machine provides a fully automatic mobile phone case DIY painting and printing solution. Customers can customize their mobile phone cases by scanning the code on site.

The customization of the mobile phone case is completed in 3 minutes. The mobile phone case is formed in one piece and can be picked up on site. The machine can be equipped with a shared power bank and an advertising display screen.

# Phone Case Printing Vending Machine

Maximum Model Inventory: 96 Models.

Maximum Inventory: 408PCS.

**Operation Method:** Scan Code/Touch Screen.

Support DIY customization of family portraits, couple photos,

landscape photos, pet photos, selfies, etc.

Mobile Phone Case: With magnetic mobile phone case optional.

System: Can view business flow, orders, and set the model and

quantity of mobile phones in the goods channel.