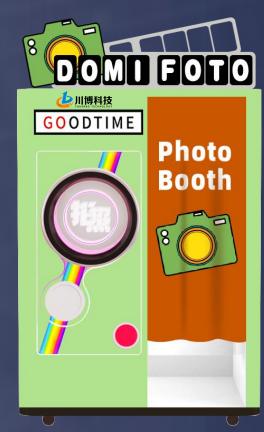

### **Self Service Photo Booth**

\* New retail economy, unlimited business opportunities.

This product is an intelligent unmanned self-service photo taking device.
The device provides a fully automatic unmanned self-service photo taking/ID photo solution. It is like a magical magic box. With just a light press, you can take a perfect ID photo without manual labor.
Whether you are applying for a passport or taking various exams, with it, you can easily have a satisfactory ID photo. The self-service unmanned ID camera becomes your moneymaking tool!

#### **Self Service Photo Booth**

It is mainly based on AI beauty intelligent shooting system, an intelligent all-in-one machine integrating high-definition and beauty, combined with the professional operation system guidance of the whole life cycle to enter the market, big head stickers, ID photos, light portraits.