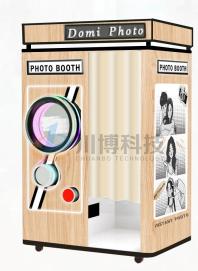

### **Self Service Photo Booth**

\* New retail economy, unlimited business opportunities.

This product is an intelligent unmanned self-service photo taking device.
The device provides a fully automatic unmanned self-service photo taking/ID photo solution. It is like a magical magic box. With just a light press, you can take a perfect ID photo without manual labor.
Whether you are applying for a passport or taking various exams, with it, you can easily have a satisfactory ID photo. The self-service unmanned ID camera becomes your moneymaking tool!

#### **Self Service Photo Booth**

It is mainly based on AI beauty intelligent shooting system, an intelligent all-in-one machine integrating high-definition and beauty, combined with the professional operation system guidance of the whole life cycle to enter the market, big head stickers, ID photos, light portraits.

#### **Eight functions are optional:**

Festival topics, IP group photos, ID photos, portraits, mobile phone printing, multi-grid photography, classic eight-grid.