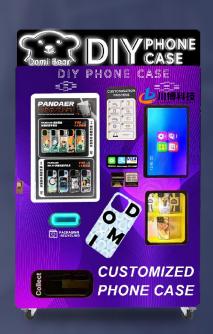

#### **Self-Service Mobile Phone Case Printing Vending Machine**

\* New retail economy, unlimited business opportunities.

This product is an intelligent unmanned selfservice machine.

The machine provides a fully automatic mobile phone case DIY painting and printing solution. Customers can customize their mobile phone cases by scanning the code on site.

# Phone Case Printing Vending Machine

Maximum Model Inventory: 96 Models.

Maximum Inventory: 408PCS.

**Operation Method:** Scan Code/Touch Screen.

Support DIY customization of family portraits, couple photos,

landscape photos, pet photos, selfies, etc.

Mobile Phone Case: With magnetic mobile phone case optional.

System: Can view business flow, orders, and set the model and

quantity of mobile phones in the goods channel.

Remote Management: Support remote startup and remote operation.

Nozzle Cleaning: Can set automatic cleaning.

Support Video Advertising (Remote delivery, cache playback).

Can place 1 shared power bank (8 holes).