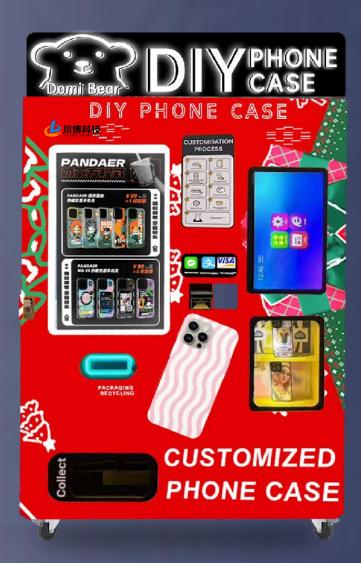

#### **Self-Service Mobile Phone Case Printing Vending Machine**

\* New retail economy, unlimited business opportunities.

This product is an intelligent unmanned selfservice machine.

The machine provides a fully automatic mobile phone case DIY painting and printing solution. Customers can customize their mobile phone cases by scanning the code on site.

The customization of the mobile phone case is completed in 3 minutes. The mobile phone case is formed in one piece and can be picked up on site. The machine can be equipped with a shared power bank and an advertising display screen.

# Phone Case Printing Vending Machine

Maximum Model Inventory: 96 Models.

Maximum Inventory: 408PCS.

**Operation Method:** Scan Code/Touch Screen.

Support DIY customization of family portraits, couple photos,

landscape photos, pet photos, selfies, etc.

Mobile Phone Case: With magnetic mobile phone case optional.

System: Can view business flow, orders, and set the model and

quantity of mobile phones in the goods channel.

Remote Management: Support remote startup and remote operation.

Nozzle Cleaning: Can set automatic cleaning.

Support Video Advertising (Remote delivery, cache playback).

Can place 1 shared power bank (8 holes).

Applicable Scenarios: Shopping Malls, Cinemas, Pedestrian Streets,

Supermarket Entrances, Mobile Business Halls, Service Areas, Scenic Spots,

University Towns, Business Districts, Large Communities, Industrial Parks.