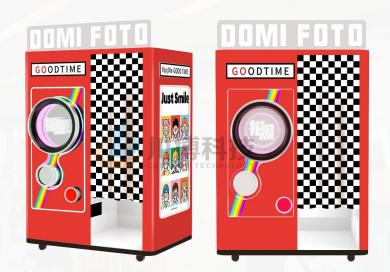

### **Self Service Photo Booth**

\* New retail economy, unlimited business opportunities.

This product is an intelligent unmanned self-service photo taking device.
The device provides a fully automatic unmanned self-service photo taking/ID photo solution. It is like a magical magic box. With just a light press, you can take a perfect ID photo without manual labor.
Whether you are applying for a passport or taking various exams, with it, you can easily have a satisfactory ID photo. The self-service unmanned ID camera becomes your moneymaking tool!

#### **Self Service Photo Booth**

It is mainly based on AI beauty intelligent shooting system, an intelligent all-in-one machine integrating high-definition and beauty, combined with the professional operation system guidance of the whole life cycle to enter the market, big head stickers, ID photos, light portraits.

#### **Eight functions are optional:**

Festival topics, IP group photos, ID photos, portraits, mobile phone printing, multi-grid photography, classic eight-grid.