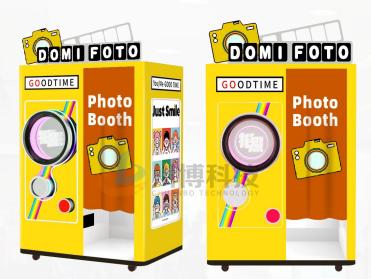

### **Self Service Photo Booth**

\* New retail economy, unlimited business opportunities.

This product is an intelligent unmanned self-service photo taking device.
The device provides a fully automatic unmanned self-service photo taking/ID photo solution. It is like a magical magic box. With just a light press, you can take a perfect ID photo without manual labor.
Whether you are applying for a passport or taking various exams, with it, you can easily have a satisfactory ID photo. The self-service unmanned ID camera becomes your moneymaking tool!

#### **Self Service Photo Booth**

It is mainly based on AI beauty intelligent shooting system, an intelligent all-in-one machine integrating high-definition and beauty, combined with the professional operation system guidance of the whole life cycle to enter the market, big head stickers, ID photos, light portraits.

#### **Eight functions are optional:**

Festival topics, IP group photos, ID photos, portraits, mobile phone printing, multi-grid photography, classic eight-grid.