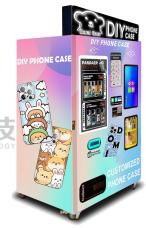

# Phone Case Printing Vending Machine

Maximum Model Inventory: 96 Models.

Maximum Inventory: 408PCS.

**Operation Method:** Scan Code/Touch Screen.

Support DIY customization of family portraits, couple photos,

landscape photos, pet photos, selfies, etc.

Mobile Phone Case: With magnetic mobile phone case optional.

System: Can view business flow, orders, and set the model and

quantity of mobile phones in the goods channel.

Remote Management: Support remote startup and remote operation.

Nozzle Cleaning: Can set automatic cleaning.

Support Video Advertising (Remote delivery, cache playback).

Can place 1 shared power bank (8 holes).

Applicable Scenarios: Shopping Malls, Cinemas, Pedestrian Streets,

Supermarket Entrances, Mobile Business Halls, Service Areas, Scenic Spots,

University Towns, Business Districts, Large Communities, Industrial Parks.