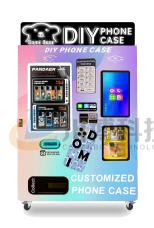

# Phone Case Printing Vending Machine

Maximum Model Inventory: 96 Models.

Maximum Inventory: 408PCS.

**Operation Method:** Scan Code/Touch Screen.

Support DIY customization of family portraits, couple photos,

landscape photos, pet photos, selfies, etc.

Mobile Phone Case: With magnetic mobile phone case optional.

System: Can view business flow, orders, and set the model and

quantity of mobile phones in the goods channel.

Remote Management: Support remote startup and remote operation.

Nozzle Cleaning: Can set automatic cleaning.

Support Video Advertising (Remote delivery, cache playback).

Can place 1 shared power bank (8 holes).

Applicable Scenarios: Shopping Malls, Cinemas, Pedestrian Streets,

Supermarket Entrances, Mobile Business Halls, Service Areas, Scenic Spots,

University Towns, Business Districts, Large Communities, Industrial Parks.