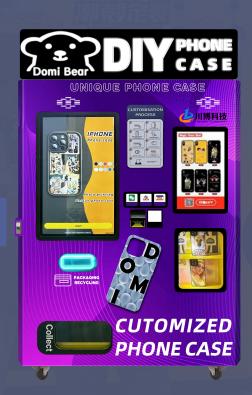

#### **Self-Service Mobile Phone Case Printing Vending Machine**

\* New retail economy, unlimited business opportunities.

This product is an intelligent unmanned selfservice machine.

The machine provides a fully automatic mobile phone case DIY painting and printing solution. Customers can customize their mobile phone cases by scanning the code on site.

The customization of the mobile phone case is completed in 3 minutes. The mobile phone case is formed in one piece and can be picked up on site. The machine can be equipped with a shared power bank and an advertising display screen.

# Phone Case Printing Vending Machine

Maximum Model Inventory: 96 Models.

Maximum Inventory: 408PCS.

**Operation Method:** Scan Code/Touch Screen.

Support DIY customization of family portraits, couple photos,

landscape photos, pet photos, selfies, etc.

Mobile Phone Case: With magnetic mobile phone case optional.

System: Can view business flow, orders, and set the model and

quantity of mobile phones in the goods channel.

Remote Management: Support remote startup and remote operation.

Nozzle Cleaning: Can set automatic cleaning.

Support Video Advertising (Remote delivery, cache playback).

Can place 1 shared power bank (8 holes).

Applicable Scenarios: Shopping Malls, Cinemas, Pedestrian Streets,

Supermarket Entrances, Mobile Business Halls, Service Areas, Scenic Spots,

University Towns, Business Districts, Large Communities, Industrial Parks.