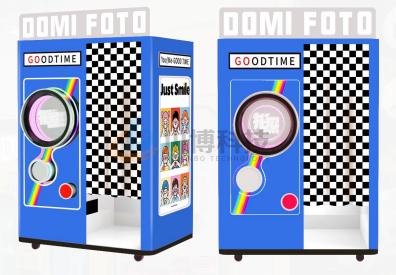

### **Self Service Photo Booth**

\* New retail economy, unlimited business opportunities.

This product is an intelligent unmanned self-service photo taking device.
The device provides a fully automatic unmanned self-service photo taking/ID photo solution. It is like a magical magic box. With just a light press, you can take a perfect ID photo without manual labor.
Whether you are applying for a passport or taking various exams, with it, you can easily have a satisfactory ID photo. The self-service unmanned ID camera becomes your moneymaking tool!

#### **Self Service Photo Booth**

It is mainly based on AI beauty intelligent shooting system, an intelligent all-in-one machine integrating high-definition and beauty, combined with the professional operation system guidance of the whole life cycle to enter the market, big head stickers, ID photos, light portraits.

#### **Eight functions are optional:**

Festival topics, IP group photos, ID photos, portraits, mobile phone printing, multi-grid photography, classic eight-grid.