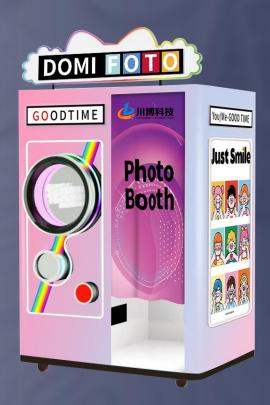

### **Self Service Photo Booth**

\* New retail economy, unlimited business opportunities.

This product is an intelligent unmanned self-service photo taking device.
The device provides a fully automatic unmanned self-service photo taking/ID photo solution. It is like a magical magic box. With just a light press, you can take a perfect ID photo without manual labor.
Whether you are applying for a passport or taking various exams, with it, you can easily have a satisfactory ID photo. The self-service unmanned ID camera becomes your moneymaking tool!

#### **Self Service Photo Booth**

It is mainly based on AI beauty intelligent shooting system, an intelligent all-in-one machine integrating high-definition and beauty, combined with the professional operation system guidance of the whole life cycle to enter the market, big head stickers, ID photos, light portraits.

#### **Eight functions are optional:**

Festival topics, IP group photos, ID photos, portraits, mobile phone printing, multi-grid photography, classic eight-grid.