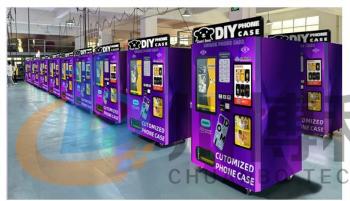

#### **Self-Service Mobile Phone Case Printing Vending Machine**

\* New retail economy, unlimited business opportunities.

This product is an intelligent unmanned selfservice machine.

The machine provides a fully automatic mobile phone case DIY painting and printing solution. Customers can customize their mobile phone cases by scanning the code on site.

The customization of the mobile phone case is completed in 3 minutes. The mobile phone case is formed in one piece and can be picked up on site. The machine can be equipped with a shared power bank and an advertising display screen.

# Phone Case Printing Vending Machine

Maximum Model Inventory: 96 Models.

Maximum Inventory: 408PCS.

**Operation Method:** Scan Code/Touch Screen.

Support DIY customization of family portraits, couple photos,

landscape photos, pet photos, selfies, etc.

Mobile Phone Case: With magnetic mobile phone case optional.

System: Can view business flow, orders, and set the model and

quantity of mobile phones in the goods channel.