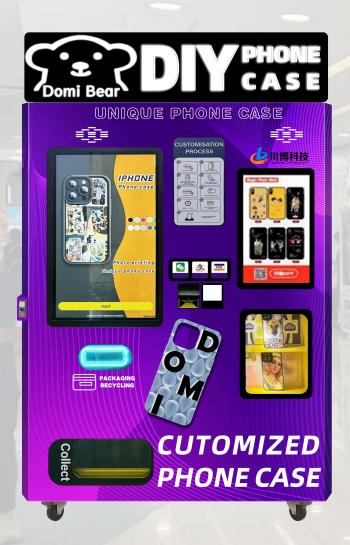

#### **Self-Service Mobile Phone Case Printing Vending Machine**

\* New retail economy, unlimited business opportunities.

This product is an intelligent unmanned selfservice machine.

The machine provides a fully automatic mobile phone case DIY painting and printing solution. Customers can customize their mobile phone cases by scanning the code on site.

The customization of the mobile phone case is completed in 3 minutes. The mobile phone case is formed in one piece and can be picked up on site. The machine can be equipped with a shared power bank and an advertising display screen.

# Phone Case Printing Vending Machine

Maximum Model Inventory: 96 Models.

Maximum Inventory: 408PCS.

**Operation Method:** Scan Code/Touch Screen.

Support DIY customization of family portraits, couple photos,

landscape photos, pet photos, selfies, etc.

Mobile Phone Case: With magnetic mobile phone case optional.

System: Can view business flow, orders, and set the model and

quantity of mobile phones in the goods channel.

Remote Management: Support remote startup and remote operation.

Nozzle Cleaning: Can set automatic cleaning.

Support Video Advertising (Remote delivery, cache playback).

Can place 1 shared power bank (8 holes).

Applicable Scenarios: Shopping Malls, Cinemas, Pedestrian Streets,

Supermarket Entrances, Mobile Business Halls, Service Areas, Scenic Spots,

University Towns, Business Districts, Large Communities, Industrial Parks.