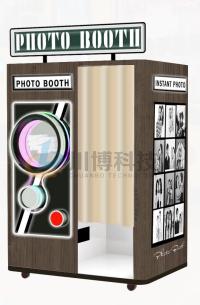

### **Self Service Photo Booth**

\* New retail economy, unlimited business opportunities.

This product is an intelligent unmanned self-service photo taking device.
The device provides a fully automatic unmanned self-service photo taking/ID photo solution. It is like a magical magic box. With just a light press, you can take a perfect ID photo without manual labor.
Whether you are applying for a passport or taking various exams, with it, you can easily have a satisfactory ID photo. The self-service unmanned ID camera becomes your moneymaking tool!

#### **Self Service Photo Booth**

It is mainly based on AI beauty intelligent shooting system, an intelligent all-in-one machine integrating high-definition and beauty, combined with the professional operation system guidance of the whole life cycle to enter the market, big head stickers, ID photos, light portraits.

#### **Eight functions are optional:**

Festival topics, IP group photos, ID photos, portraits, mobile phone printing, multi-grid photography, classic eight-grid.