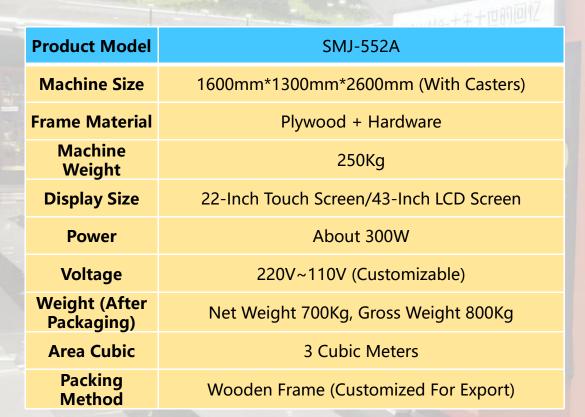

## **Self Service Photo Booth**

| Printing principle       | Sublimation printing                            |
|--------------------------|-------------------------------------------------|
| Printer                  | DNP printer                                     |
| Camera pixels            | Logitech HD camera (customizable)               |
| Fill-in light            | LED fill light                                  |
| Number of photo papers   | 1 roll/About 700 sheets                         |
| Data transmission method | Wi-Fi/Direct connection                         |
| Lens                     | Fixed lens (customizable lifting and lowering)  |
| Appearance of machine    | Customizable                                    |
| Machine customization    | Software/Head LOGO                              |
| Photography scene        | Internal frame or theme scene can be customized |