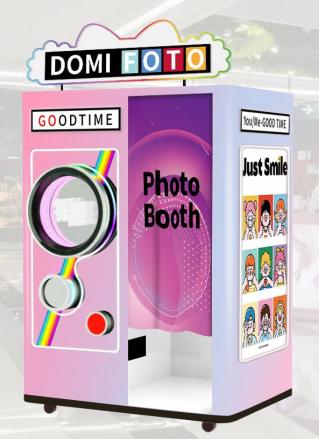

### **Self Service Photo Booth**

\* New retail economy, unlimited business opportunities.

This product is an intelligent unmanned self-service photo taking device.
The device provides a fully automatic unmanned self-service photo taking/ID photo solution. It is like a magical magic box. With just a light press, you can take a perfect ID photo without manual labor.
Whether you are applying for a passport or taking various exams, with it, you can easily have a satisfactory ID photo. The self-service unmanned ID camera becomes your moneymaking tool!

#### **Self Service Photo Booth**

It is mainly based on AI beauty intelligent shooting system, an intelligent all-in-one machine integrating high-definition and beauty, combined with the professional operation system guidance of the whole life cycle to enter the market, big head stickers, ID photos, light portraits.