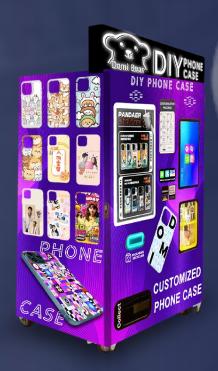

#### **Self-Service Mobile Phone Case Printing Vending Machine**

\* New retail economy, unlimited business opportunities.

This product is an intelligent unmanned selfservice machine.

The machine provides a fully automatic mobile phone case DIY painting and printing solution. Customers can customize their mobile phone cases by scanning the code on site.

# Phone Case Printing Vending Machine

Maximum Model Inventory: 96 Models.

Maximum Inventory: 408PCS.

**Operation Method:** Scan Code/Touch Screen.

Support DIY customization of family portraits, couple photos,

landscape photos, pet photos, selfies, etc.

Mobile Phone Case: With magnetic mobile phone case optional.

System: Can view business flow, orders, and set the model and

quantity of mobile phones in the goods channel.

Remote Management: Support remote startup and remote operation.

Nozzle Cleaning: Can set automatic cleaning.

Support Video Advertising (Remote delivery, cache playback).

Can place 1 shared power bank (8 holes).