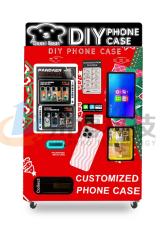

#### **Self-Service Mobile Phone Case Printing Vending Machine**

\* New retail economy, unlimited business opportunities.

This product is an intelligent unmanned selfservice machine.

The machine provides a fully automatic mobile phone case DIY painting and printing solution. Customers can customize their mobile phone cases by scanning the code on site.

The customization of the mobile phone case is completed in 3 minutes. The mobile phone case is formed in one piece and can be picked up on site. The machine can be equipped with a shared power bank and an advertising display screen.

# Phone Case Printing Vending Machine

Maximum Model Inventory: 96 Models.

Maximum Inventory: 408PCS.

**Operation Method:** Scan Code/Touch Screen.

Support DIY customization of family portraits, couple photos,

landscape photos, pet photos, selfies, etc.

Mobile Phone Case: With magnetic mobile phone case optional.

System: Can view business flow, orders, and set the model and

quantity of mobile phones in the goods channel.