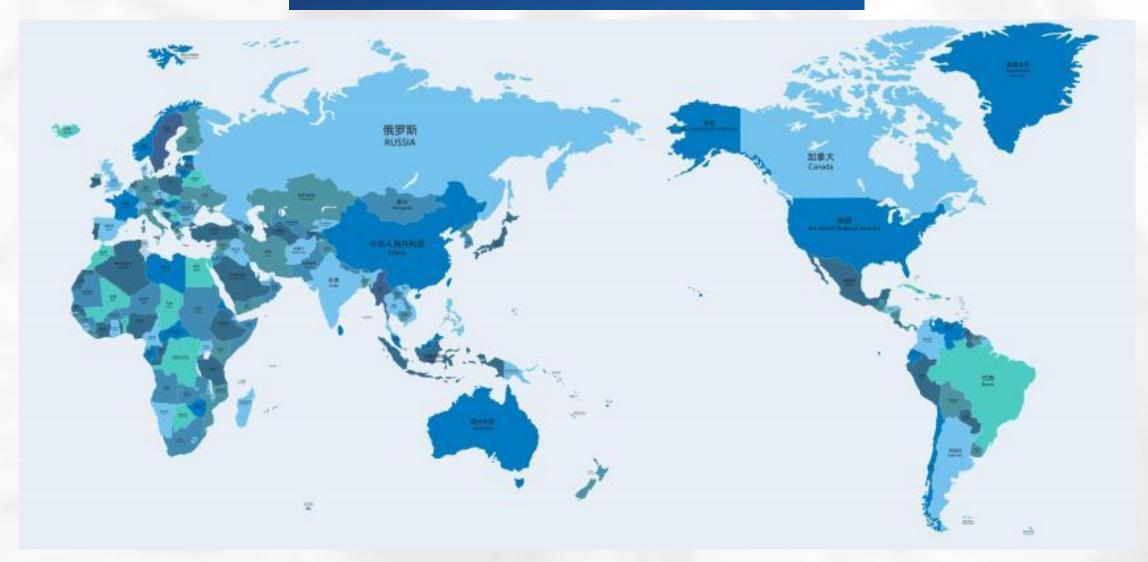

# Based on China to serve the global market is widely praised by customers!

Chuanbo Technology in the world ——
The cotton candy machine has been put into use in over 80 + countries and regions.

Today, the automatic cotton candy vending machine has sold more than 80 countries and regions, throughout Europe, Britain, Spain, Germany, Italy, France, Netherlands, Portugal, Canada, United States, Mexico, Kuwait, Sweden, Ireland, Bulgaria, Brazil, Colombia, Argentina, Israel, Australia, Russia, Thailand, Singapore, Malaysia, Japan, South Korea and other landmark mall; with good product operation construction network, let users feel the business value created by technology.

## **Chuanbo Smart Devices Are All Over The World**