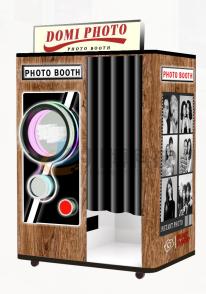

### **Self Service Photo Booth**

\* New retail economy, unlimited business opportunities.

This product is an intelligent unmanned self-service photo taking device.
The device provides a fully automatic unmanned self-service photo taking/ID photo solution. It is like a magical magic box. With just a light press, you can take a perfect ID photo without manual labor.
Whether you are applying for a passport or taking various exams, with it, you can easily have a satisfactory ID photo. The self-service unmanned ID camera becomes your moneymaking tool!

#### **Self Service Photo Booth**

It is mainly based on AI beauty intelligent shooting system, an intelligent all-in-one machine integrating high-definition and beauty, combined with the professional operation system guidance of the whole life cycle to enter the market, big head stickers, ID photos, light portraits.

#### **Eight functions are optional:**

Festival topics, IP group photos, ID photos, portraits, mobile phone printing, multi-grid photography, classic eight-grid.