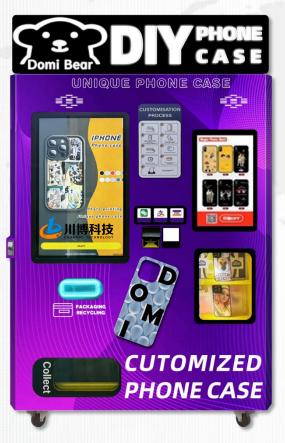

### **Phone Case Vending Machine**

|                                                | Self-service opera |                                | ation Remote management APP management             |
|------------------------------------------------|--------------------|--------------------------------|----------------------------------------------------|
|                                                | Мо                 | del Number                     | diy phone case vending machine                     |
|                                                | Din                | nension                        | 1680mm*860mm*2050mm                                |
|                                                | Scr                | een                            | Touch screen                                       |
|                                                |                    | Photo Category: V              | Various styles (customizable)                      |
|                                                |                    | Language: Chinese and English  |                                                    |
|                                                |                    | Payment method                 | : Support credit card/banknote/coin/change/QR code |
| Voltage/power: AC220V (can be customized 110V) |                    | C220V (can be customized 110V) |                                                    |

- **D** Equipment function: fully automatic
- D Personalized customization: Stickers can be customized, suitable for theme scenes.