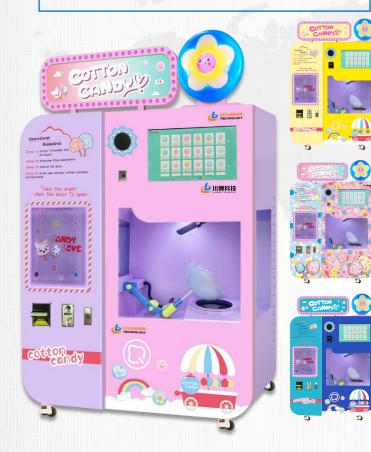

# **Product Presentation**

Fully automatic cotton candy machine

|                | Intelligent<br>operation              | Remote<br>management                                                                           | Back-end managemen<br>APP                                                      |
|----------------|---------------------------------------|------------------------------------------------------------------------------------------------|--------------------------------------------------------------------------------|
| pro            | duct model                            | СВ-328                                                                                         |                                                                                |
| dimensions     |                                       | 1320mm * 670mm * 2090                                                                          | )mm (including overhead plate 40cm)                                            |
| Product screen |                                       | A 21.5-inch touch screen                                                                       |                                                                                |
|                | Language types:                       |                                                                                                | l)<br>:h as Chinese / English / French /<br>:an / Hindi / Thai / Spanish, etc) |
|                | Sugar box capaci<br>Paper stick capac | ity: 4 sugar boxes (about 20<br>city: about 250 pieces<br>ucket capacity: 20L large cap        | 0candys)                                                                       |
|                | Screen advertisin                     | sumption: about 20-25 sug<br>ng: advertising video, music<br>stomization: <b>can be custom</b> |                                                                                |
|                | •                                     | AC220V (110V), 800w-3000                                                                       | note/coin/change/ QR code<br>Dw                                                |