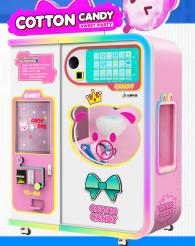

# **Product Presentation**

Fully automatic cotton candy machine

|                | Intelligent<br>operation              | Remote<br>management                                                                           | Back-end managemen<br>APP                                                      |
|----------------|---------------------------------------|------------------------------------------------------------------------------------------------|--------------------------------------------------------------------------------|
| pro            | duct model                            | СВ-328                                                                                         |                                                                                |
| dimensions     |                                       | 1320mm * 670mm * 2090                                                                          | )mm (including overhead plate 40cm)                                            |
| Product screen |                                       | A 21.5-inch touch screen                                                                       |                                                                                |
|                | Language types:                       |                                                                                                | l)<br>:h as Chinese / English / French /<br>:an / Hindi / Thai / Spanish, etc) |
|                | Sugar box capaci<br>Paper stick capac | ity: 4 sugar boxes (about 20<br>city: about 250 pieces<br>ucket capacity: 20L large cap        | 0candys)                                                                       |
|                | Screen advertisin                     | sumption: about 20-25 sug<br>ng: advertising video, music<br>stomization: <b>can be custom</b> |                                                                                |
|                | •                                     | AC220V (110V), 800w-3000                                                                       | note/coin/change/ QR code<br>Dw                                                |