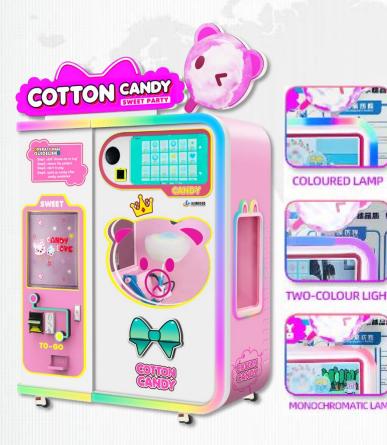

Fully automatic cotton candy machine

nt

|    |     | ntelligent<br>operation                                                                                                                                           | Remote<br>management                                                                                                                                                                                 | Back-end managemer<br>APP          |
|----|-----|-------------------------------------------------------------------------------------------------------------------------------------------------------------------|------------------------------------------------------------------------------------------------------------------------------------------------------------------------------------------------------|------------------------------------|
|    | pro | duct model                                                                                                                                                        | СВ-525                                                                                                                                                                                               |                                    |
| 2  | dim | ensions                                                                                                                                                           | 1350mm * 700mm * 2100r                                                                                                                                                                               | mm (including overhead plate 40cm) |
| 4  | Pro | duct screen                                                                                                                                                       | 21.5-inch touch screen                                                                                                                                                                               |                                    |
| ,  |     | Language types: bili<br>Arabic / Japanese / J<br>Sugar box capacity:<br>Paper stick capacity<br>Water storage buck<br>Clean water consur<br>Lighting: colorful an | Korean / Hindi / Thai / Spanish,<br>4 sugar boxes (about 200 candy<br>:: about 250 pieces<br>set capacity: 20L large capacity<br>mption: about 20-25 sugars / L<br>ad color-changing LED lighting, m | s)                                 |
|    |     |                                                                                                                                                                   | Support credit card/banknc<br>C220V (110V), 800w-3000w                                                                                                                                               | ote/coin/change/ QR code           |
| MP |     |                                                                                                                                                                   |                                                                                                                                                                                                      |                                    |

Fully automatic cotton candy machine

| In                  | telligent operati     | ion         | Remote<br>management    | Remote one-click upgrade                    |
|---------------------|-----------------------|-------------|-------------------------|---------------------------------------------|
|                     |                       |             | 2                       | -4255- Millio Allandar                      |
| product model       |                       | CB-730      |                         |                                             |
| dimensions          |                       | 2000mm      | n * 800mm * 2150mm      | (including overhead plate 36cm)             |
| Pro                 | duct screen           | A 21.5-ir   | nch touch screen        |                                             |
|                     | Flower type: 45 flow  | ver types(1 | 00 + updated)           |                                             |
|                     | Language types: two   | o language  | es (100 + such as Chine | ese / English / French / German / Russian / |
|                     | Arabic / Japanese / J | Japanese /  | ′ Korean / Hindi / Thai | / Spanish, etc)                             |
|                     | Sugar box capacity:   | 4 sugar bo  | oxes (about 200 candy   | s)                                          |
|                     | Paper stick capacity: | about 25    | 0 pieces                |                                             |
|                     | Water storage bucke   | et capacity | : 20L large capacity    |                                             |
|                     | Clean water consum    | nption: ab  | out 20-25 sugars / L    |                                             |
|                     | Screen advertising: a | advertising | y video, music customi  | zation.                                     |
| Make Sugar mode:    |                       | fully autor | matic                   |                                             |
| Payment method: Su  |                       | upport cre  | dit card/banknote/coi   | n/change/ QR code                           |
| Voltage / power: AC |                       | 220V (110   | V), 800w-3000w          |                                             |
|                     | Machine weight: 360   | 0kg         |                         |                                             |
|                     |                       |             |                         |                                             |