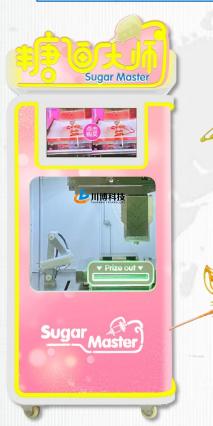

#### **Automatic Sugar Painting Machine**

#### Fully automatic sugar painting machine

| Self-service operation Remote management APP management |                                                                            |  |  |  |
|---------------------------------------------------------|----------------------------------------------------------------------------|--|--|--|
|                                                         |                                                                            |  |  |  |
| Model Number                                            | CB500                                                                      |  |  |  |
| Dimension                                               | 790mm*700mm*2250mm                                                         |  |  |  |
| Screen                                                  | 21.5-inch touch screen                                                     |  |  |  |
| □ Flavor types: 18                                      | 0+ types (customizable pattern)                                            |  |  |  |
| Language: Chin                                          | ese and English/Different languages can be customized                      |  |  |  |
| Payment method                                          | d: Support credit card/banknote/coin/change/ QR code                       |  |  |  |
| Voltage/Power:                                          | Voltage/Power: AC220V (110V can be customized)                             |  |  |  |
| Equipment function                                      | Equipment function: fully automatic                                        |  |  |  |
| Personalized cu                                         | Personalized customization: T stickers can be customized for theme scenes. |  |  |  |