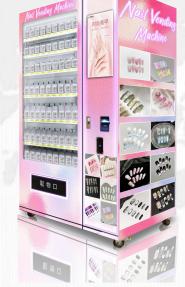

APP management

| Model Number | nail vending machine   |
|--------------|------------------------|
| Dimension    | 1260mm*920mm*1950mm    |
| Screen       | 21.5-inch Touch screen |

- **C**argo path: 36+ cargo path (can be customized according to the product)
- Language: Chinese and English/ Customized
- D Payment method: Support credit card/banknote/coin/change/QR code
- Voltage/power: AC220V (can be customized 110V)
- **D** Equipment function: fully automatic
- Personalized customization: Stickers can be customized, suitable for theme scenes.