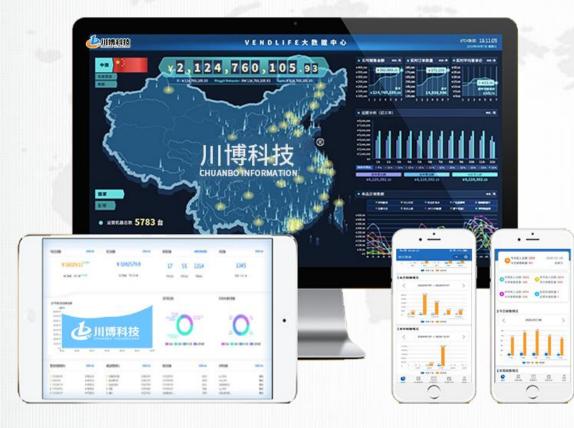

## **Powerful Intelligent Background**

Our cloud service platform has been connected to tens of thousands of retail terminals, stable network online operation on several servers,

The largest server has nearly 10,000 machines running online at the same time. The annual turnover reaches hundreds of millions of yuan, and the annual sales of goods are nearly hundreds of millions of transactions, serving nearly 200 million person-times.