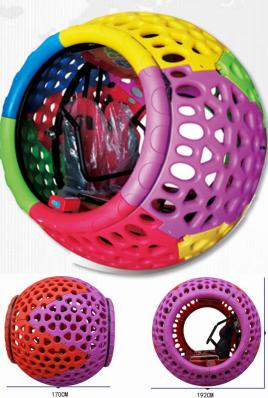

#### 360° Rolling Car

#### APP management

#### Self-service operation

| Model Number | CB-FM018                     |
|--------------|------------------------------|
| Dimension    | 140cm*175cm*140cm            |
| Feature      | Remote control/stick control |

■ Function: driving + turning + rotating in place + one-click intelligent roll + one-click intelligent handstand balance + remote control driving + interactive management of the whole field.

- Operation mode: Remote control/rocker control
- Lighting: LED voice controlled lighting, intelligent voice music.
- □ Suitable for: over 5 years old
- Application scenario: Used in indoor, square, amusement park, scenic spot, grassland, parent-child amusement park, etc.
- Features:
- **1**. Chaowei lithium battery 48V24AH. Long life/large capacity/easy to replace;
- 2. Strong control double potentiometer rocker;
- □ 3. Luxury engineering seats;
- 4. Four-point safety belt + safety pressure bar double safety protection;
   5.LED colorful voice controlled light belt;
- **G**. Human voice reminder;
- **D** The weight of the wooden case is  $\approx$  360kg