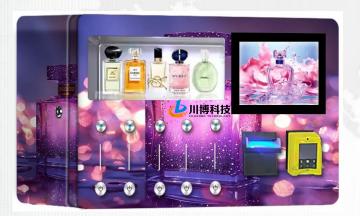

### **Perfume Vending Machine**

| Self-service oper | ration Remote management APP management |
|-------------------|-----------------------------------------|
| Model Number      | Perfume vending machine                 |
| Dimension         | L 750mm* W 210mm* H 415mm               |
| Screen            | Touch screen                            |

- **C**argo path: 5 cargo path (can be customized according to the product)
- □ Language: Chinese and English / customized
- □ Payment method: Support credit card/banknote/coin/change/QR code
- □ Voltage/power: AC220V (can be customized 110V)
- **D** Equipment function: fully automatic
- **D** Personalized customization: Stickers can be customized, suitable for theme scenes.