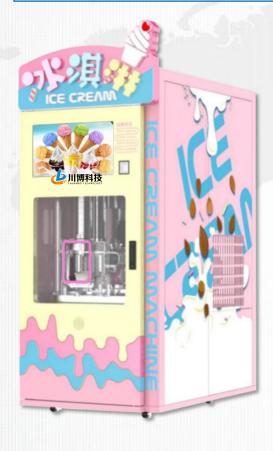

#### Ice Cream Machine

Fully automatic ice cream machine

| hine |                           |                         |                                                        |
|------|---------------------------|-------------------------|--------------------------------------------------------|
|      | Inte                      | elligent operation      | Remote<br>management Remote one-click upgrade          |
|      |                           |                         |                                                        |
|      | Pro                       | duct model              | SMJ106 ( 006/010)                                      |
|      | Dimension                 |                         | 960mm*860mm*2290mm                                     |
|      | Product screen            |                         | 21.5-inch touch screen                                 |
|      |                           | Flavors : 59 flavors( 1 | cream +3 jams +3 toppings )                            |
|      |                           | Language : Chinese /    | English/etc can be customized                          |
|      |                           | Milk capacity : 12kg    |                                                        |
|      |                           | Cup capacity : about    | 70                                                     |
|      |                           | Payment method : Su     | upport credit card/banknote/coin/change/ QR code       |
|      |                           | Voltage/Power : AC22    | 20V (110V can be customized)                           |
|      |                           | Personalized customiz   | zation : can be customized, suitable for theme scenes. |
|      | ■ Machine weight : ≈210kg |                         |                                                        |

#### Ice Cream Machine

#### Fully automatic ice cream machine

| Inte | elligent operation                             | Remote<br>management Remote one-click upgrade         |  |
|------|------------------------------------------------|-------------------------------------------------------|--|
| Pro  | duct model                                     | SMJ208                                                |  |
| Din  | nension                                        | L 850 mm* W 1310mm* H 1780mm + Overhead height 430mm  |  |
| Pro  | duct screen                                    | 22-inch touch screen                                  |  |
|      | Flavors : 59                                   |                                                       |  |
|      | 1 cream +3 jams +3 t                           | oppings                                               |  |
|      | Language : Chinese /                           | English/etc can be customized                         |  |
|      | Milk capacity: 12kg                            |                                                       |  |
|      | Cup capacity: about 7                          | 0                                                     |  |
|      | Payment method: Su                             | pport credit card/banknote/coin/change/ QR code       |  |
|      | Voltage/Power: AC220V (110V can be customized) |                                                       |  |
|      | Personalized customi                           | zation: can be customized, suitable for theme scenes. |  |
|      |                                                |                                                       |  |