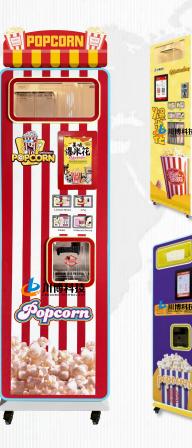

#### **Automatic Popcorn Machine**

#### Fully popcorn vending machine

| A   | utomated operati                                                                  | on Remote management Multi-marketing model     |  |  |
|-----|-----------------------------------------------------------------------------------|------------------------------------------------|--|--|
| Мс  | odel number                                                                       | BMH-005 (002/003)                              |  |  |
| Dir | nension                                                                           | 520mm*480mm*1700mm                             |  |  |
| Scr | reen size                                                                         | 10.1 -inch touch screen                        |  |  |
|     | Flavor type: 2 flavor                                                             | rs                                             |  |  |
|     | Language: Chinese/                                                                | /English/Different languages can be customized |  |  |
|     | Corn capacity: about 5kg                                                          |                                                |  |  |
|     | Paper cup capacity:                                                               | Paper cup capacity: About 70 cups              |  |  |
|     | Screen ads: AD vide                                                               | eos, music custom.                             |  |  |
|     | Channel mode: auto                                                                | omatic cup drop                                |  |  |
|     | Payment method: Support credit card/banknote/coin/change/QR code                  |                                                |  |  |
|     | Voltage/Power: AC220V (110V can be customized)                                    |                                                |  |  |
|     | Personalized customization: Stickers can be customized, suitable for theme scenes |                                                |  |  |
|     |                                                                                   |                                                |  |  |