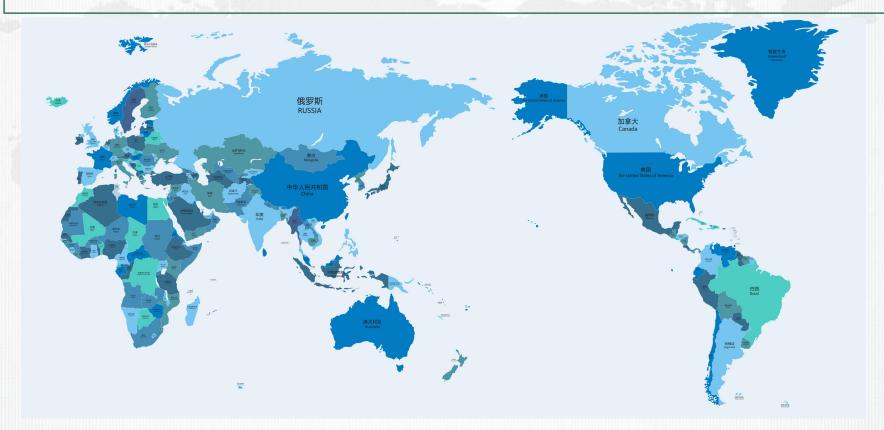

## **Global Market**

Based on China to serve the global market is widely praised by customers!

Chuanbo Technology in the world -----

The cotton candy machine has been put into use in over 80 + countries and regions.

Today, the automatic cotton candy vending machine has sold more than 80 countries and regions, throughout Europe, Britain, Spain, Germany, Italy, France, Netherlands, Portugal, Canada, United States, Mexico, Kuwait, Sweden, Ireland, Bulgaria, Brazil, Colombia, Argentina, Israel, Australia, Russia, Thailand, Singapore, Malaysia, Japan, South Korea and other landmark mall; with good product operation construction network, let users feel the business value created by technology.