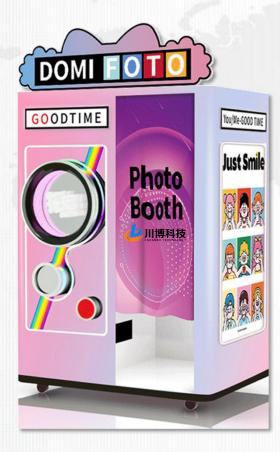

## Photo Booth

| Self-service operation Remote management APP management |                                                                  |                                                                    |
|---------------------------------------------------------|------------------------------------------------------------------|--------------------------------------------------------------------|
| Мо                                                      | del Number                                                       | photo booth                                                        |
| Din                                                     | nension                                                          | H260m*w110cm*L150cm                                                |
| Scr                                                     | een                                                              | 21.5-inch Touch screen                                             |
|                                                         | Photo Category: Various styles (customizable)                    |                                                                    |
|                                                         | Language: Chinese and English (customizable)                     |                                                                    |
|                                                         | Photo paper stock : 650-700 pieces                               |                                                                    |
|                                                         | Payment method: Support credit card/banknote/coin/change/QR code |                                                                    |
|                                                         | Voltage/power: AC220V (can be customized 110V)                   |                                                                    |
|                                                         | Equipment function: fully automatic                              |                                                                    |
|                                                         | Personalized cust                                                | comization: Stickers can be customized, suitable for theme scenes. |