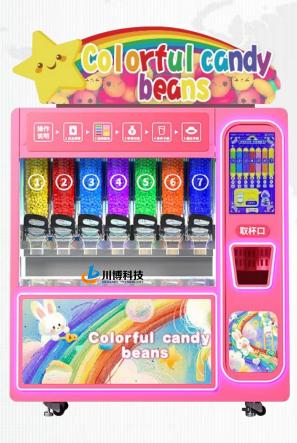

### **Candy Bean Vending Machine**

| Self-service operation |                                                         | ation Remote management APP management              |
|------------------------|---------------------------------------------------------|-----------------------------------------------------|
| Мо                     | del Number                                              | SMJ-180                                             |
| Din                    | nension                                                 | 1600mm*650mm*1900mm                                 |
| Scre                   | een                                                     | Touch screen                                        |
|                        | Flavor type: 7 goods, can customize the chocolate color |                                                     |
|                        | Language: Chinese and English /customizable language    |                                                     |
|                        | Payment method                                          | : Support credit card/banknote/coin/change/ QR code |

- □ Voltage/power: AC 220V (can be customized 110V)
- **D** Equipment function: fully automatic
- **D** Personalized customization: Stickers can be customized, suitable for theme scenes.

Self-service operation **Kemote management** 