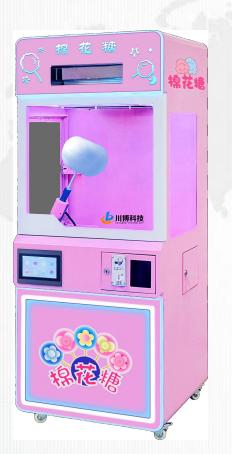

#### **Cotton candy machine**

| Intelligent operation Remote Remote one-cl |                      |                                                                   |  |
|--------------------------------------------|----------------------|-------------------------------------------------------------------|--|
|                                            | and the second       |                                                                   |  |
| pro                                        | oduct model          | CB-218                                                            |  |
| Dir                                        | nensions             | 620mm * 580mm * 1650mm                                            |  |
| Pro                                        | oduct screen         | 7-inch touch screen                                               |  |
|                                            | Flower type: 8 flow  | er types                                                          |  |
|                                            | Language types: tw   | vo languages (100 + such as Chinese / English / French / German / |  |
|                                            | Russian / Arabic / J | lapanese / Japanese / Korean / Hindi / Thai / Spanish, etc)       |  |
|                                            | Sugar box capacity   | r: 4 sugar boxes (about 150 candys)                               |  |
|                                            | Paper stick capacity | y: about 150 pieces                                               |  |
|                                            | Water storage bucl   | ket capacity: 12L large capacity                                  |  |
|                                            | Clean water consu    | mption: about 20-25 sugars / L                                    |  |
|                                            | Screen advertising:  | advertising video, music customization.                           |  |
|                                            | Make Sugar mode      | : Semi-automatic                                                  |  |
|                                            | Payment method: S    | Support credit card/banknote/coin/change/ QR code                 |  |
|                                            | Voltage / power: A   | C220V (110V), 800w-3000w                                          |  |
|                                            | Machine weight: 15   | 50kg                                                              |  |
|                                            |                      |                                                                   |  |