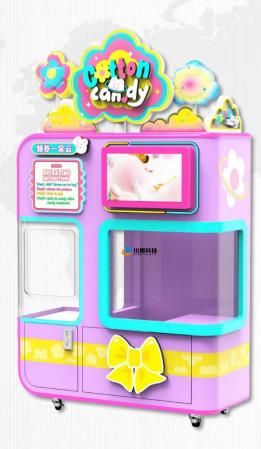

Fully automatic cotton candy machine

nt

|    |     | ntelligent<br>operation                                                                                                                                           | Remote<br>management                                                                                                                                                                                 | Back-end managemer<br>APP          |
|----|-----|-------------------------------------------------------------------------------------------------------------------------------------------------------------------|------------------------------------------------------------------------------------------------------------------------------------------------------------------------------------------------------|------------------------------------|
|    | pro | duct model                                                                                                                                                        | СВ-525                                                                                                                                                                                               |                                    |
| 2  | dim | ensions                                                                                                                                                           | 1350mm * 700mm * 2100r                                                                                                                                                                               | mm (including overhead plate 40cm) |
| 4  | Pro | duct screen                                                                                                                                                       | 21.5-inch touch screen                                                                                                                                                                               |                                    |
| ,  |     | Language types: bili<br>Arabic / Japanese / J<br>Sugar box capacity:<br>Paper stick capacity<br>Water storage buck<br>Clean water consur<br>Lighting: colorful an | Korean / Hindi / Thai / Spanish,<br>4 sugar boxes (about 200 candy<br>:: about 250 pieces<br>set capacity: 20L large capacity<br>mption: about 20-25 sugars / L<br>ad color-changing LED lighting, m | s)                                 |
|    |     |                                                                                                                                                                   | Support credit card/banknc<br>C220V (110V), 800w-3000w                                                                                                                                               | ote/coin/change/ QR code           |
| MP |     |                                                                                                                                                                   |                                                                                                                                                                                                      |                                    |