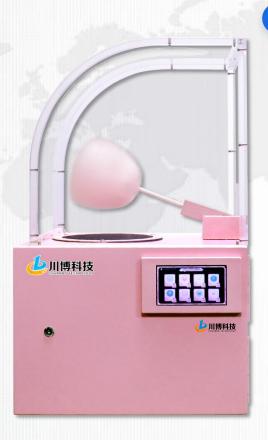

#### Desktop model cotton candy machine

Self-service operation

Remote management

nt 🚶 Remote one-click upgrade

| product model  | CB-218H                     |
|----------------|-----------------------------|
| dimensions     | 500mm * 550mm * 860mm+500mm |
| Product screen | Touch screen                |

- **D** Flower type : 8 flower types
- Language types: two languages (100 + such as Chinese / English / French / German / Russian / Arabic / Japanese / Japanese / Korean / Hindi / Thai / Spanish, etc...)
- □ Sugar box capacity: 4 sugar boxes (about 100 candys)
- Paper stick capacity: Manual stick insertion
- □ Water storage bucket capacity: 12L large capacity
- Clean water consumption: about 20-25 sugars / L
- □ Make Sugar mode: Automatic
- Voltage / power: AC220V (110V), 800w-2000w
- □ Machine weight: 60kg