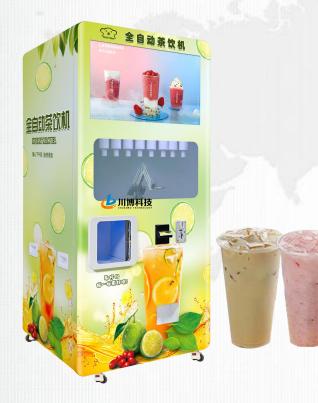

#### Automatic Milk Tea Machine

| Se        | Self-service operation Remote management APP management                                     |                                                   |  |  |  |
|-----------|---------------------------------------------------------------------------------------------|---------------------------------------------------|--|--|--|
| Мс        | Model Number CFM-020 (019/020)                                                              |                                                   |  |  |  |
| Dimension |                                                                                             | 880mm*850mm*1880mm                                |  |  |  |
| Screen    |                                                                                             | Touch screen                                      |  |  |  |
|           | Flavor types: 10+ types (DIY custom)                                                        |                                                   |  |  |  |
|           | 1 tea pail, 1 milk pail, 5 kinds of jam, 2 kinds of ingredients.                            |                                                   |  |  |  |
|           | Language: Chinese and English/Different languages can be customized                         |                                                   |  |  |  |
|           | Cup capacity: 500cc/ 700cc(custom)                                                          |                                                   |  |  |  |
|           | Payment method: S                                                                           | Support credit card/banknote/coin/change /QR code |  |  |  |
|           | Voltage/Power: AC220V (110V can be customized)                                              |                                                   |  |  |  |
|           | Equipment function: heating/ice making                                                      |                                                   |  |  |  |
|           | Personalized customization: External stickers can be customized, suitable for theme scenes. |                                                   |  |  |  |