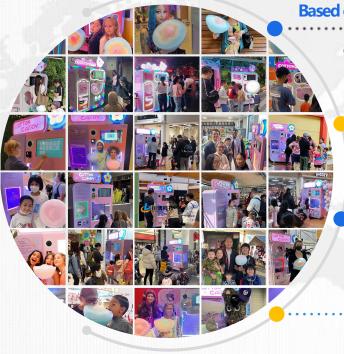

## **Global Market**

Based on China to serve the global market is widely praised by customers!

Chuanbo Technology in the world -----

The cotton candy machine has been put into use in over 80 + countries and regions.

Today, the automatic cotton candy vending machine has sold more than 80 countries and regions, throughout Europe, Britain, Spain, Germany, Italy, France, Netherlands, Portugal, Canada, United States, Mexico, Kuwait, Sweden, Ireland, Bulgaria, Brazil, Colombia, Argentina, Israel, Australia, Russia, Thailand, Singapore, Malaysia, Japan, South Korea and other landmark mall; with good product operation construction network, let users feel the business value created by technology.