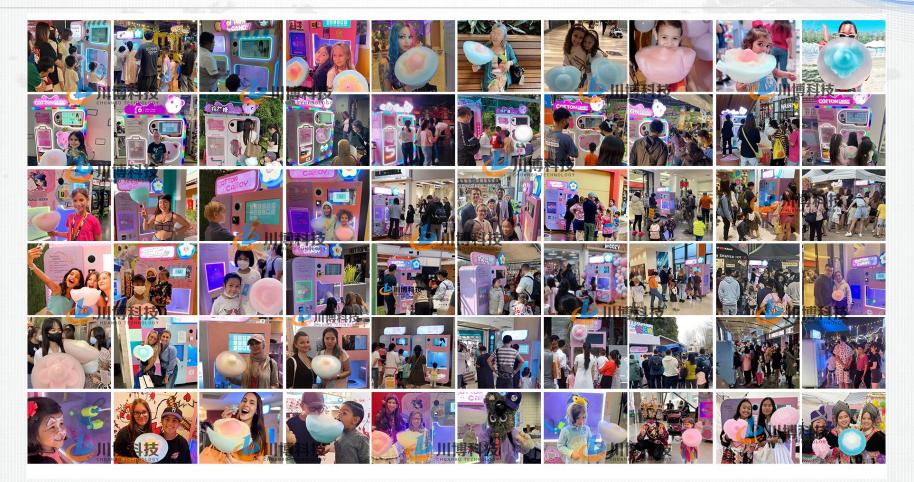

## **Global Market**

Based on China to serve the global market is widely praised by customers!

Chuanbo Technology in the world -----

The cotton candy machine has been put into use in over 80 + countries and regions.

Today, the automatic cotton candy vending machine has sold more than 80 countries and regions, throughout Europe, Britain, Spain, Germany, Italy, France, Netherlands, Portugal, Canada, United States, Mexico, Kuwait, Sweden, Ireland, Bulgaria, Brazil, Colombia, Argentina, Israel, Australia, Russia, Thailand, Singapore, Malaysia, Japan, South Korea and other landmark mall; with good product operation construction network, let users feel the business value created by technology.