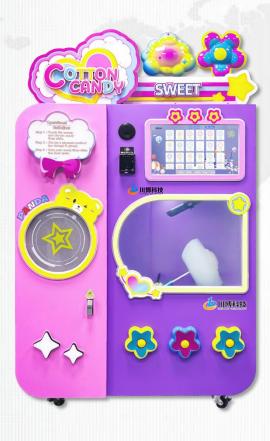

# **Product Presentation**

Fully automatic cotton candy machine

|                | Intelligent<br>operation              | Remote<br>management                                                                           | Back-end managemen<br>APP                                                      |
|----------------|---------------------------------------|------------------------------------------------------------------------------------------------|--------------------------------------------------------------------------------|
| pro            | duct model                            | СВ-328                                                                                         |                                                                                |
| dimensions     |                                       | 1320mm * 670mm * 2090                                                                          | )mm (including overhead plate 40cm)                                            |
| Product screen |                                       | A 21.5-inch touch screen                                                                       |                                                                                |
|                | Language types:                       |                                                                                                | l)<br>:h as Chinese / English / French /<br>:an / Hindi / Thai / Spanish, etc) |
|                | Sugar box capaci<br>Paper stick capac | ity: 4 sugar boxes (about 20<br>city: about 250 pieces<br>ucket capacity: 20L large cap        | 0candys)                                                                       |
|                | Screen advertisin                     | sumption: about 20-25 sug<br>ng: advertising video, music<br>stomization: <b>can be custom</b> |                                                                                |
|                | •                                     | AC220V (110V), 800w-3000                                                                       | note/coin/change/ QR code<br>Dw                                                |