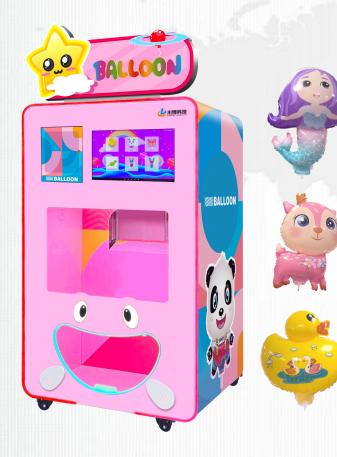

### **Automatic Balloon Machine**

| Self-service operation Remote management APP management                          |                        |  |
|----------------------------------------------------------------------------------|------------------------|--|
| Model Number                                                                     | CBQ-016                |  |
| <b>Dimension</b> 1020mm*920mm*2220mm                                             |                        |  |
| Screen                                                                           | 21.5-inch touch screen |  |
| Balloon style: dozens of options (constantly updated, can be customized balloon) |                        |  |

- Language: Chinese and English/customizable language
- **D** Cargo lane category: 6 cargo lanes
- **D** Balloon capacity: about 180
- □ Payment method: Support credit card/banknote/coin/change/ QR code
- **D** Personalized customization: Stickers can be customized, suitable for theme scenes.
- □ Voltage/Power: AC220V (110V can be customized)
- □ Machine weight: ≈190kg