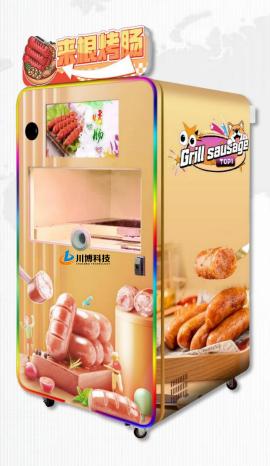

### **Hot Dog Vending Machine**

| Self-service ope | eration Remote management APP management |
|------------------|------------------------------------------|
| Model Number     | SMJ - 680                                |
| Dimension        | 920mm*980mm*2100mm                       |
| Screen           | 21.5-inch touch screen                   |
| Flavor type: 10  | + kinds                                  |

- Language: Chinese and English /customizable language
- □ Payment method : Support credit card/banknote/coin/change/ QR code
- □ Voltage/power: AC220V (can be customized 110V)
- **D** Equipment function: fully automatic
- **D** Personalized customization: Stickers can be customized, suitable for theme scenes.