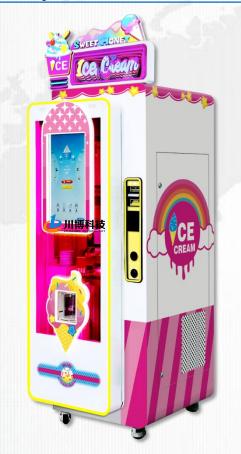

#### Ice Cream Machine

Fully automatic ice cream machine

| hine |                           |                         |                                                        |
|------|---------------------------|-------------------------|--------------------------------------------------------|
|      | Inte                      | elligent operation      | Remote<br>management Remote one-click upgrade          |
|      |                           |                         |                                                        |
|      | Pro                       | duct model              | SMJ106 ( 006/010)                                      |
|      | Dimension                 |                         | 960mm*860mm*2290mm                                     |
|      | Product screen            |                         | 21.5-inch touch screen                                 |
|      |                           | Flavors : 59 flavors( 1 | cream +3 jams +3 toppings )                            |
|      |                           | Language : Chinese /    | English/etc can be customized                          |
|      |                           | Milk capacity : 12kg    |                                                        |
|      |                           | Cup capacity : about    | 70                                                     |
|      |                           | Payment method : Su     | upport credit card/banknote/coin/change/ QR code       |
|      |                           | Voltage/Power : AC22    | 20V (110V can be customized)                           |
|      |                           | Personalized customiz   | zation : can be customized, suitable for theme scenes. |
|      | ■ Machine weight : ≈210kg |                         |                                                        |

#### Ice Cream Machine

#### Fully automatic ice cream machine

| Inte | elligent operation                             | Remote<br>management Remote one-click upgrade         |  |
|------|------------------------------------------------|-------------------------------------------------------|--|
| Pro  | duct model                                     | SMJ208                                                |  |
| Din  | nension                                        | L 850 mm* W 1310mm* H 1780mm + Overhead height 430mm  |  |
| Pro  | duct screen                                    | 22-inch touch screen                                  |  |
|      | Flavors : 59                                   |                                                       |  |
|      | 1 cream +3 jams +3 t                           | oppings                                               |  |
|      | Language : Chinese /                           | English/etc can be customized                         |  |
|      | Milk capacity: 12kg                            |                                                       |  |
|      | Cup capacity: about 7                          | 0                                                     |  |
|      | Payment method: Su                             | pport credit card/banknote/coin/change/ QR code       |  |
|      | Voltage/Power: AC220V (110V can be customized) |                                                       |  |
|      | Personalized customi                           | zation: can be customized, suitable for theme scenes. |  |
|      |                                                |                                                       |  |