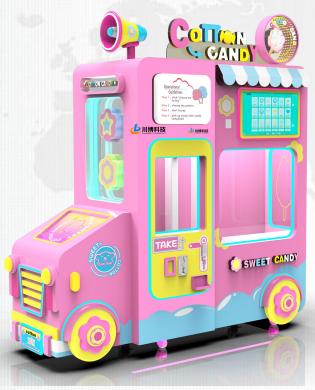

 し 川博科技 CHUANBO TECHNOLOGY

Fully automatic cotton candy machine

| In                                                                                                                                       | telligent operati                      | on Remote Remote one-click upgrade                                                                                                                     |  |
|------------------------------------------------------------------------------------------------------------------------------------------|----------------------------------------|--------------------------------------------------------------------------------------------------------------------------------------------------------|--|
| product model                                                                                                                            |                                        | СВ-525Н                                                                                                                                                |  |
| dimensions                                                                                                                               |                                        | 1320mm * 650mm * 2150mm (including overhead plate 36cm)                                                                                                |  |
| Product screen                                                                                                                           |                                        | 21.5-inch touch screen                                                                                                                                 |  |
| □ Language types: two                                                                                                                    |                                        | r types (100 + updated)<br>anguages (100 + such as Chinese / English / French / German / Russian /<br>panese / Korean / Hindi / Thai / Spanish, etc. ) |  |
|                                                                                                                                          | Paper stick capacity: about 250 pieces |                                                                                                                                                        |  |
| <ul> <li>Clean water consumption: about 20-25 sugars / L</li> <li>Screen advertising: advertising video, music customization.</li> </ul> |                                        |                                                                                                                                                        |  |
| -                                                                                                                                        |                                        | ılly automatic<br>oport credit card/banknote/coin/change/ QR code<br>20V (110V), 800w-3000w                                                            |  |
|                                                                                                                                          |                                        |                                                                                                                                                        |  |

**心川博科技** 

Fully automatic cotton candy machine

Intelligent operation Remote Remote one-click upgrade

| product model  | CB-530                                                        |
|----------------|---------------------------------------------------------------|
| dimensions     | 1350mm * 650mm * 1600mm+500mm (including overhead plate 36cm) |
| Product screen | 21.5-inch touch screen                                        |

- □ Flower type: 45 flower types (100 + updated)
- Language types: two languages (100 + such as Chinese / English / French / German / Russian / Arabic / Japanese / Japanese / Korean / Hindi / Thai / Spanish, etc...)
- □ Sugar box capacity: 4 sugar boxes (about 200 candys)
- Paper stick capacity: about 250 pieces
- □ Water storage bucket capacity: 20L large capacity
- Clean water consumption: about 20-25 sugars / L
- **D** Screen advertising: advertising video, music customization.
- □ Make Sugar mode: fully automatic
- D Payment method: Support credit card/banknote/coin/change/ QR code
- Voltage / power: AC220V (110V), 800w-3000w
- Machine Weight: 360kg