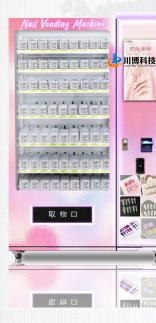

APP management

| Model Number | nail vending machine   |
|--------------|------------------------|
| Dimension    | 1260mm*920mm*1950mm    |
| Screen       | 21.5-inch Touch screen |

- **C**argo path: 36+ cargo path (can be customized according to the product)
- Language: Chinese and English/ Customized
- D Payment method: Support credit card/banknote/coin/change/QR code
- Voltage/power: AC220V (can be customized 110V)
- **D** Equipment function: fully automatic
- Personalized customization: Stickers can be customized, suitable for theme scenes.